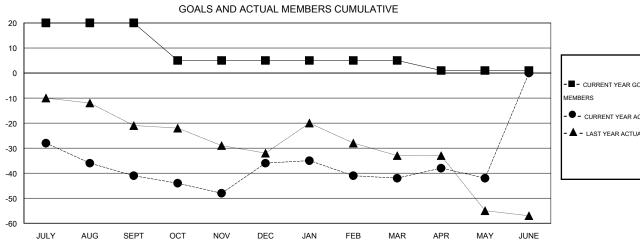

| ■ CURRENT YEAR GOALS FOR NEW |
|------------------------------|
| MEMBERS                      |

CURRENT YEAR ACTUAL MEMBERS

- LAST YEAR ACTUAL MEMBERS

| DROPPED CLUBS: 1 |     |
|------------------|-----|
| DROPPED MEMBERS  |     |
| DECEASED         | 14  |
| CLUB CANCELLED   | 14  |
| OTHER            | 109 |
| TOTAL            | 137 |